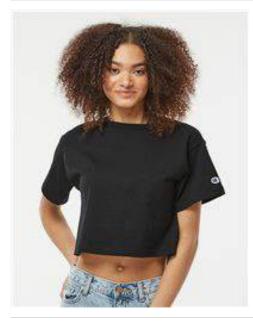

## • 7 oz./yd², 100% cotton jersey

- Double-needle stitched throughout
- 1" bound ribbed collar
- Champion "C" patch logo on left cuff